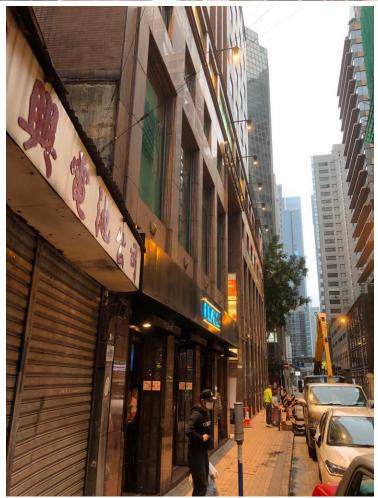

## **PROJECT INFORMATION**

**CLIENT:** SINO Group

LOCATION: One Capitol Place, Wanchai, Hong Kong

**COMPLETION YEAR: 2020** 

**SYSTEM / PRODUCT INSTALLED:** "VAN DOORN" HB-MEGA 320W LED floodlight, with IP65 protection, narrow to medium beam optics, and 2700K colour temperature.

**PROJECT BRIEF:** Custom-made HB-MEGA LED floodlights replace the existing 1000W metal halide floodlights. This is not only to save 70% electrical costs and frequent lamp replacement costs, and improve the illuminance level and lighting uniformity on pedestrian path. In addition, the warm light washing also beautifies the façade wall of commercial building.