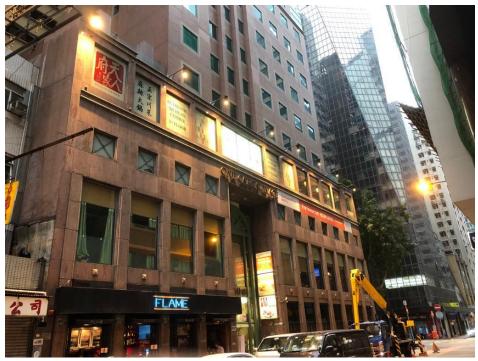

## **PROJECT INFORMATION**

**CLIENT:** SINO Group

LOCATION: One Capitol Place, Wanchai, Hong Kong

**COMPLETION YEAR: 2020** 

**SYSTEM / PRODUCT INSTALLED:** "VAN DOORN" HB-MEGA 320W LED floodlight, with IP65 protection, narrow to medium beam optics, and 2700K colour temperature.

**PROJECT BRIEF:** Custom-made HB-MEGA LED floodlights replace the existing 1000W metal halide floodlights. This is not only to save 70% electrical costs and frequent lamp replacement costs, and improve the illuminance level and lighting uniformity on pedestrian path. In addition, the warm light washing also beautifies the façade wall of commercial building.